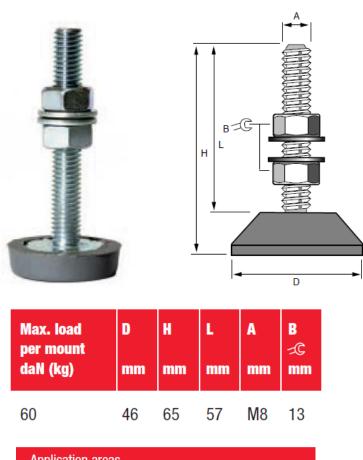

## <u>Light equipment mount – M8 x 1.25 mm</u>

## RS Stock number 423-6607

## **Application areas**

- Light engineering machinery
- Compressors
- Office equipment
- Domestic appliances

These RS light equipment mounts are designed to be used with lighter equipment such as wood processing machines, compactors, light industrial machinery, office equipment and domestic appliances. This mount consists of levelling bolts with a vulcanised levelling foot. This means the product can be installed on most surfaces. They can also be fitted in internal and external holes in the machine frame chassis.