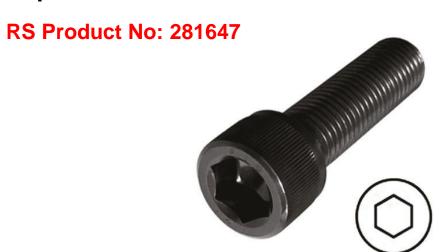

# High Tensile Steel Black Self-Colour Hexagon Socket Cap Head Screws: Metric Thread

Socket caps have a small cylindrical head with tall vertical sides giving them space saving advantages as well as greater tensile strength and they require less side room for wrenches.

- 12.9 grade heat treated high tensile alloy steel
- Threaded in accordance with Din 912 standard
- 1200 MPa maximum tensile strength\* compared to just 800 MPa for structural grade
   8.8 so can be used in high tensile applications
- 1100 yield strength\*\* compared to 640-660 MPa depending on the size of the screw for structural grade 8.8
- 970 MPa proof load\*\*\* compared to just 580-600 depending on the size of the screw for structural grade 8.8
- Used for applications with limited space in high tensile applications
- Suitable for use in many industrial applications and similarly medical, construction, electronic & domestic applications
- Requires a Hex key / Allen key