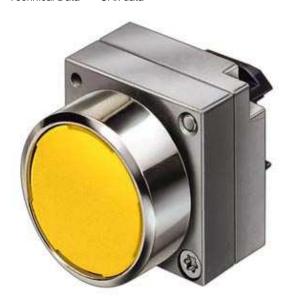

## **ACTUATOR PUSHBUTTON**

Technical / CAx data

Technical Data ○ CAx data

22MM METAL ROUND ACTUATOR: PUSHBUTTON WITH FLAT BUTTON WITH HOLDER YELLOW

| Actuator / signaling device:                  |    |                     |  |  |
|-----------------------------------------------|----|---------------------|--|--|
| Design of the product                         |    | Single device round |  |  |
| Design of the operating mechanism             |    | Pushbutton          |  |  |
| External diameter / of the activation element | mm | 28.5                |  |  |
| Type of unlocking device                      |    | without             |  |  |
| Color / of the activation element             |    | Yellow              |  |  |
| Material / of the activation element          |    | plastic             |  |  |
| Shape / of the activation element             |    | Flat pushbutton     |  |  |
| Number of switching positions                 |    | 2                   |  |  |
| Product component / front ring                |    | Yes                 |  |  |
| Material / of the front ring                  |    | metal               |  |  |
| Color / of the front ring                     |    | silver              |  |  |
| Design of front ring                          |    | Standard            |  |  |
| Product function / EMERGENCY STOP function    |    | No                  |  |  |