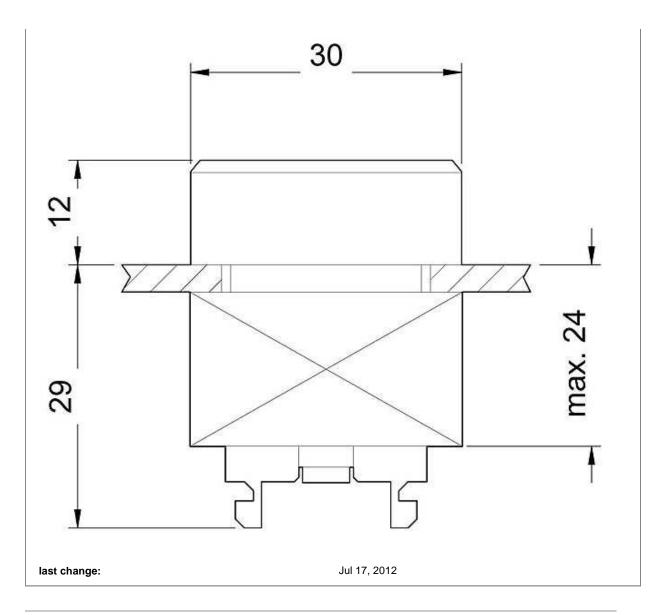

Page 1 of 3 7/27/2012 9:29:08 PM

| Tightening torque / of the screws in the bracket / maximum                                                                                                          | N⋅m           | 1                        |  |
|---------------------------------------------------------------------------------------------------------------------------------------------------------------------|---------------|--------------------------|--|
| Ambient temperature                                                                                                                                                 |               |                          |  |
| <ul> <li>during operating</li> </ul>                                                                                                                                | $\mathcal C$  | -25+70                   |  |
| during storage                                                                                                                                                      | C             | -40+80                   |  |
| Protection class IP                                                                                                                                                 |               | IP67                     |  |
| climatic class / during the operating phase / according to EN 60721                                                                                                 |               | 3K6                      |  |
| Type of mounting                                                                                                                                                    |               | front mounting           |  |
| Shape / of the installation hole                                                                                                                                    |               | round                    |  |
| Installation width                                                                                                                                                  | mm            | 28.5                     |  |
| Mounting diameter                                                                                                                                                   | mm            | 22                       |  |
| Mounting height                                                                                                                                                     | mm            | 12                       |  |
| Mounting depth                                                                                                                                                      | mm            | 29                       |  |
| Certificates/approvals:                                                                                                                                             |               |                          |  |
|                                                                                                                                                                     | Test Certific | catos                    |  |
| <b>F</b>                                                                                                                                                            | Special Test  |                          |  |
|                                                                                                                                                                     | Certificate   |                          |  |
| Shipping Approval                                                                                                                                                   |               |                          |  |
| x ABS (America x BV / Bureau V₁ No DNV / Det No                                                                                                                     | x LRS/L       | Lloyds R RINA / Registro |  |
| other                                                                                                                                                               |               |                          |  |
| Confirmation other Environmenta                                                                                                                                     |               |                          |  |
| Further information:                                                                                                                                                |               |                          |  |
| Information- and Downloadcenter (Catalogs, Brochures, http://www.siemens.com/industrial-controls/catalogs                                                           | )             |                          |  |
| Industry Mall (Online ordering system) http://www.siemens.com/industrial-controls/mall                                                                              |               |                          |  |
| Cax online generator:<br>http://www.siemens.com/cax                                                                                                                 |               |                          |  |
| Service&Support (Manuals, Certificates, Characteristics, Fhttp://support.automation.siemens.com/WW/view/en/3SB3500                                                  |               |                          |  |
| Image database (product images, 2D dimension drawings, 3D models, device circuit diagrams,) http://www.automation.siemens.com/bilddb/cax_en.aspx?mlfb=3SB3500-0AA31 |               |                          |  |