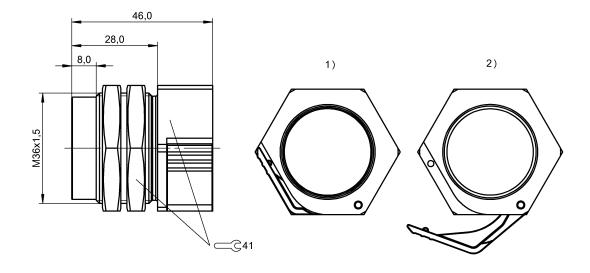

## BES 30,0-KH-9ST BAM00JH

1) closed 2) open

| Environmental conditions |                                                | Surface protection                                                                                                                                                                                                                                                                   | white bronze |
|--------------------------|------------------------------------------------|--------------------------------------------------------------------------------------------------------------------------------------------------------------------------------------------------------------------------------------------------------------------------------------|--------------|
| Ambient temperature      | -2570 °C                                       | Mechanical data                                                                                                                                                                                                                                                                      |              |
|                          |                                                | Dimension                                                                                                                                                                                                                                                                            | undefined    |
| General data             |                                                | Fastening detail                                                                                                                                                                                                                                                                     | Clamp lever  |
|                          |                                                | Tightening torque                                                                                                                                                                                                                                                                    | 50 Nm        |
| Additional features      | Weld immune                                    |                                                                                                                                                                                                                                                                                      |              |
| Scope of delivery        | Clamp holder (1x)<br>Nut DIN 1763-M36x1.5 (2x) | Remarks                                                                                                                                                                                                                                                                              |              |
| Use                      | For M30 sensors                                |                                                                                                                                                                                                                                                                                      |              |
| Material                 |                                                | For proximity switches with mounting length 43 mm and longer.<br>The clamp holder was designed to retain size M30 proximity switches.<br>The plastic stop cap allows the installation of sensors with a higher switching<br>distance without having to alter the switching distance. |              |
| Material                 | Brass                                          | Ŭ                                                                                                                                                                                                                                                                                    | -            |