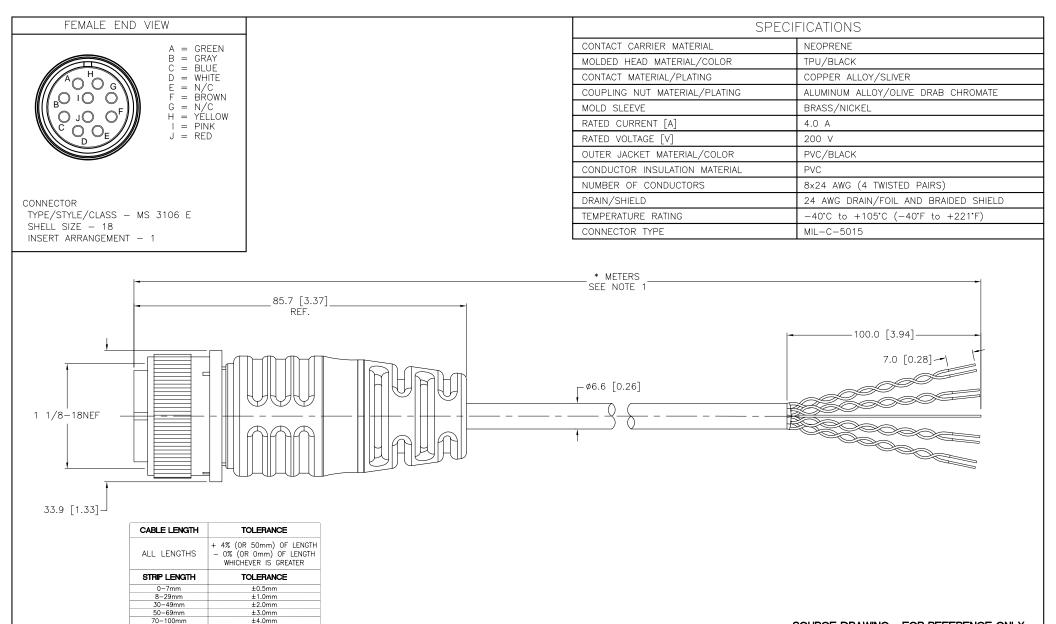

## NOTES:

UPDATE CABLE OD

DESCRIPTION

В

REV

1."\*" INDICATES CABLE LENGTH IN METERS. CONTACT TURCK TO ORDER SPECIFIC LENGTHS.

±5.0mm

09/29/11

DATE

CK

ΒY

2. "/CS11702" DESIGNATES SPECIAL CABLE AND WIRING.

OVER 100mm

3. SHIELD NOT CONNECTED TO COUPLING NUT.

## SOURCE DRAWING - FOR REFERENCE ONLY

|         | RELATED DOCUMENTS<br>1.<br>2.<br>3.<br>4. | 3RD ANGLE<br>PROJECTION             | THIS DRAWING IS<br>CONFIDENTIAL AND THE<br>PROPERTY OF TURCK<br>INC. USE OF THIS<br>DOCUMENT WITHOUT<br>WRITTEN PERMISSION IS<br>PROHIBITED. | TURCK Inc<br>High Technology Sensors and Automation Controls |                     | 3000 CAMPUS DRIVE<br>MINNEAPOLIS, MN 55441<br>1–800–544–7769<br>(763) 553–7300<br>(763) 553–0708 fax<br>turck.com |        |
|---------|-------------------------------------------|-------------------------------------|----------------------------------------------------------------------------------------------------------------------------------------------|--------------------------------------------------------------|---------------------|-------------------------------------------------------------------------------------------------------------------|--------|
|         | MATERIAL                                  | ALL DIMENSIONS<br>DISPLAYED ON THIS | DRFT RDS                                                                                                                                     | DATE 11/15/07                                                | E-MK 10-264-*/CS117 |                                                                                                                   | ſ      |
|         | SEE SPECIFICATIONS DIS                    |                                     | APVD                                                                                                                                         | SCALE 1=1.0                                                  | E-MK 10-204-1/      | */CSTT/02                                                                                                         |        |
|         |                                           | DRAWING ARE FOR<br>REFERENCE ONLY   | UNIT OF MEASUREMENT                                                                                                                          |                                                              |                     |                                                                                                                   |        |
|         | FINISH                                    | CONTACT TURCK                       | MILLIMETER [ INCH ]                                                                                                                          |                                                              | IDENTIFICATION NO.  |                                                                                                                   | REV    |
| 75510   |                                           |                                     |                                                                                                                                              |                                                              |                     |                                                                                                                   | В      |
| 35510   | SEE SPECIFICATIONS                        | INFORMATION                         |                                                                                                                                              |                                                              |                     |                                                                                                                   |        |
| ECO NO. |                                           |                                     | DO NOT SCALE THIS DRAWING                                                                                                                    |                                                              | FILE: 777020601     | SHEET                                                                                                             | 1 OF 1 |