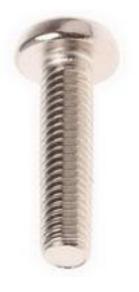

#### Datasheet

RS Pro Nickel Plated Brass Pan Head Machine Screws, M5 x 20mm

RS Stock No: 482-8751

### **Product Details**

RS Pro machine screw measuring M5 x 20 mm, is made of brass with nickel plated finish to resist tarnishing. This pan head screw comes with metric thread. The slotted drive screw meets DIN 85 standards.

#### **Features and Benefits**

- To DIN 85
- Nickel plated finish to resist tarnishing
- Durable brass construction

# **Specifications:**

| Drive Type           | Slot           |
|----------------------|----------------|
| Finish               | Nickel Plated  |
| Head Shape           | Pan            |
| Material             | Brass          |
| Length               | 20 mm          |
| Thread Pitch         | 0.8            |
| Thread Size (Metric) | M5             |
| Head Diameter        | 5.7 to 9.14 mm |
| Head Height          | 2.86 to 3 mm   |
| Slot Depth           | 1.2 mm         |
| Slot Width           | 1.2 mm         |
| Specification        | DIN 85         |