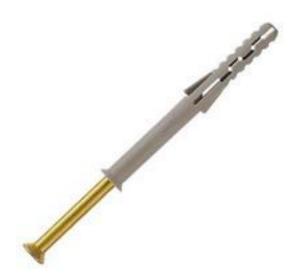

# RS Pro Nylon Frame Fixing, fixing hole diameter 10mm, length 80mm

RS Stock No: 275-793

#### **Product Details**

RS Pro nylon frame fixing comes with a cross recess fixing screw. The fixing hole diameter is of 10 mm. It is 80 mm long and suitable for wall coverings and panels, wood, metal and UPVC frames.

#### **Features and Benefits**

- Nylon fixings with a cross recess fixing screw
- Suitable for wall coverings and panels, wood, metal and UPVC frames
- Concrete and masonry for frame material