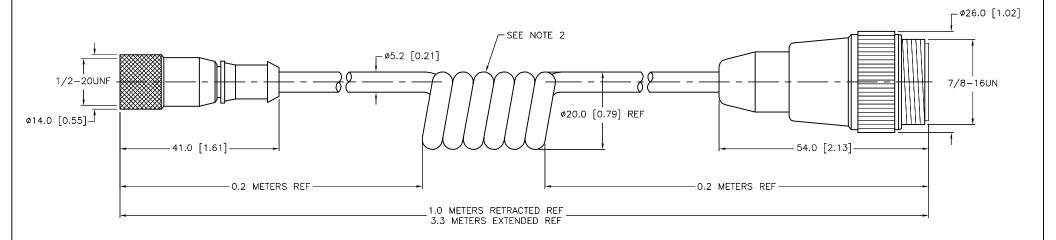

## SOURCE DRAWING - FOR REFERENCE ONLY

| NOTES: |                                                    |        |                                             | RELATED DOCUMENTS<br>1.<br>2.<br>3.<br>4. | $ \blacksquare \square $                               | THIS DRAWING IS<br>CONFIDENTIAL AND THE<br>PROPERTY OF TURCK<br>INC. USE OF THIS<br>DOCUMENT WITHOUT<br>WRITEN PERMISSION IS<br>PROHIBITED. |                                |                                            |                | (763) 553-7300 |       |       |        |
|--------|----------------------------------------------------|--------|---------------------------------------------|-------------------------------------------|--------------------------------------------------------|---------------------------------------------------------------------------------------------------------------------------------------------|--------------------------------|--------------------------------------------|----------------|----------------|-------|-------|--------|
|        |                                                    |        |                                             | MATERIAL<br>SEE SPECIFICATIONS            | ALL DIMENSIONS<br>DISPLAYED ON THIS<br>DRAWING ARE FOR | DRFT<br>APVD                                                                                                                                | RWC<br>T.S.                    | DATE 02/22/07<br>SCALE 1=1.0<br>EASUREMENT | T=1.0          |                | 90-SI | Þ     |        |
|        |                                                    | FINISH | REFERENCE ONLY<br>CONTACT TURCK<br>FOR MORE | MILLIMETER [ INCH ]                       |                                                        |                                                                                                                                             | IDENTIFICATION NO.<br>U2426-33 |                                            |                | rev<br>R       |       |       |        |
| _      | DRAWING PROCESSED AS PART OF ECO 33971 DESCRIPTION | CBM (  | 04/07/11<br>DATE                            | 33971<br>ECO NO.                          | SEE SPECIFICATIONS                                     | INFORMATION                                                                                                                                 | 00                             | NOT SCALL                                  | E THIS DRAWING | FILE: U2426-33 |       | SHEET | 1 05 1 |