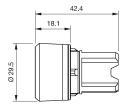

from your current configuration.

#### Mounting

 $\begin{array}{ll} \text{Design} & \text{raised} \\ \text{Mounting cut-out} & \varnothing \ 22.5 \ \text{mm} \end{array}$ 

#### **Front**

Front shape round, high
Front dimension Ø 29.45 mm
Front ring material Plastic
Front ring colour black

#### **Other Attributes**

Weight 0.013 kg

#### Operating-/Indication part

Lens optics opaque
Lens material Plastic
Lens colour blue

Lens profile flat, lower than front ring

#### **IP-Rating**

Front protection IP66, IP67, IP69K

#### **Actuator**

Switching action Momentary Housing material Plastic

#### **Switching element**

6

#### **Function**

Pushbutton

# EAO – Your Expert Partner for **Human Machine Interfaces**

### 45-2131.1360.000 - Pushbutton actuator, Momentary

#### **Dimensions**



#### **Mounting cut-outs**



#### Wiring diagram



#### Legend

Switching action: B = Momentary