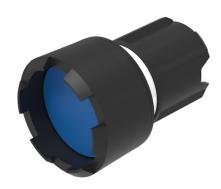

## 45-2131.1360.000 - Pushbutton actuator, Momentary

Attention: The preview is based on a sample product. This can differ from your current configuration.

#### **Front**

Front shape round, high
Front dimension Ø 29.45 mm
Front ring material Plastic
Front ring colour black

#### Operating-/Indication part

Lens optics opaque
Lens material Plastic
Lens colour blue

Lens profile flat, lower than front ring