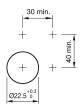

#### **Mounting cut-outs**

#### Mounting

 $\begin{array}{ll} \text{Design} & \text{raised} \\ \text{Mounting cut-out} & \varnothing \ 22.5 \ \text{mm} \end{array}$ 