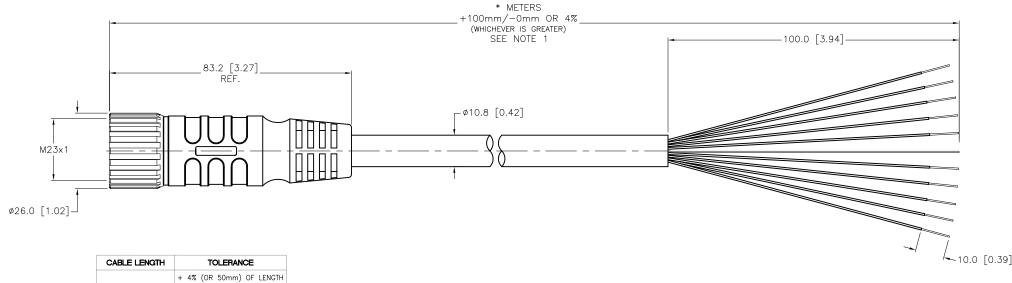

SOURCE DRAWING - FOR REFERENCE ONLY

## NOTES:

REV DESCRIPTION

1. "\*" INDICATES CABLE LENGTH IN METERS. CONTACT TURCK TO ORDER SPECIFIC LENGTHS.

KMY

06/25/12

DATE

DRAWING PROCESSED AS PART OF ECO 37631

|   |                      | RELATED DOCUMENTS  | 3RD ANGLE<br>PROJECTION                                                               |                     | RAWING IS                                       |                        |                |                                                                     | 3000 CAMPU:<br>MINNEAPOLIS, N |          |
|---|----------------------|--------------------|---------------------------------------------------------------------------------------|---------------------|-------------------------------------------------|------------------------|----------------|---------------------------------------------------------------------|-------------------------------|----------|
|   | 1.<br>2.<br>3.<br>4. |                    | PROPERTY OF TURCK INC. USE OF THIS DOCUMENT WITHOUT WRITTEN PERMISSION IS PROHIBITED. |                     | High Technology Seneurs and Automation Controls |                        |                | 1-800-544-7769<br>(763) 553-7300<br>(763) 553-0708 fax<br>turck.com |                               |          |
|   |                      | MATERIAL           |                                                                                       | DRFT                | JBJ                                             | DATE 09/25/00          | DESCRIPTION    | CKAM 16                                                             | 10 *                          |          |
|   |                      | SEE SPECIFICATIONS | ALL DIMENSIONS<br>DISPLAYED ON THIS                                                   | APVD                |                                                 | SCALE 1=1.3            |                | CKAM 16                                                             | — 10—··                       |          |
|   |                      |                    | DRAWING ARE FOR<br>REFERENCE ONLY                                                     | UNIT OF MEASUREMENT |                                                 | IDENTIFICATION NO. REV |                |                                                                     |                               |          |
|   |                      | FINISH             | CONTACT TURCK                                                                         | М                   | ILLIMETE                                        | ER [ INCH ]            | IDENTIFICATION | NO.                                                                 |                               | F        |
| 2 | 37631                | SEE SPECIFICATIONS | FOR MORE<br>INFORMATION                                                               |                     |                                                 |                        |                |                                                                     |                               |          |
| I | ECO NO.              |                    |                                                                                       | DO                  | NOT SCALE                                       | THIS DRAWING           | FILE: 777000   | 000                                                                 | SHE                           | T 1 OF 1 |