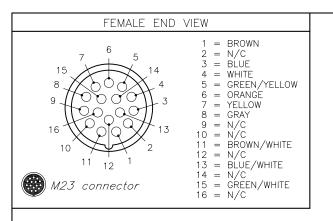

| SPECIFICATIONS                |                                    |  |  |  |  |
|-------------------------------|------------------------------------|--|--|--|--|
| CONTACT CARRIER MATERIAL      | NYLON or PBT                       |  |  |  |  |
| MOLDED HEAD MATERIAL/COLOR    | TPU/BLACK                          |  |  |  |  |
| CONTACT MATERIAL/PLATING      | BRASS/GOLD                         |  |  |  |  |
| COUPLING NUT MATERIAL/PLATING | BRASS/NICKEL                       |  |  |  |  |
| RATED CURRENT [A]             | 6.0 A                              |  |  |  |  |
| RATED VOLTAGE [V]             | 150 V                              |  |  |  |  |
| OUTER JACKET MATERIAL/COLOR   | PVC/YELLOW                         |  |  |  |  |
| CONDUCTOR INSULATION MATERIAL | PVC                                |  |  |  |  |
| NUMBER OF CONDUCTORS [AWG]    | 10x18 AWG                          |  |  |  |  |
| DRAIN/SHIELD                  | 20 AWG DRAIN/POLYESTER FOIL SHIELD |  |  |  |  |
| TEMPERATURE RANGE             | -40°C to +105°C (-40°F to +221°F)  |  |  |  |  |
| PROTECTION CLASS              | IEC IP67                           |  |  |  |  |