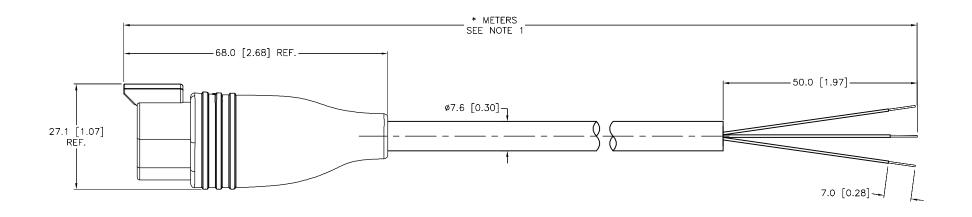

## NOTES:

1. "\*" INDICATES CABLE LENGTH IN METERS. CONTACT TURCK TO ORDER SPECIFIC LENGTHS.

| О   | UPDATED INSULATION MATERIAL AND REMOVE CABLE APPROVALS PER ECO | TV | 07/27/16 | 53419   |
|-----|----------------------------------------------------------------|----|----------|---------|
| REV | DESCRIPTION                                                    | BY | DATE     | ECO NO. |