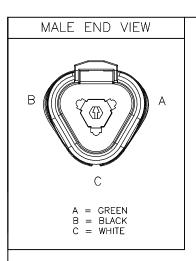

| SPECIFICATIONS                |                |  |  |
|-------------------------------|----------------|--|--|
| DEUTSCH CONNECTOR             | DT04-3P-E004   |  |  |
| DEUTSCH WEDGELOCK             | W3P            |  |  |
| DEUTSCH TERMINALS             | 0460-202-16141 |  |  |
| MOLDED HEAD MATERIAL/COLOR    | TPU/BLACK      |  |  |
| OUTER JACKET MATERIAL/COLOR   | TPE/BLACK      |  |  |
| CONDUCTOR INSULATION MATERIAL | PVC            |  |  |
| RATED CURRENT [A]             | 11.0 A         |  |  |
| NUMBER OF CONDUCTORS [AWG]    | 3x18 AWG       |  |  |
| PROTECTION CLASS              | IP67           |  |  |