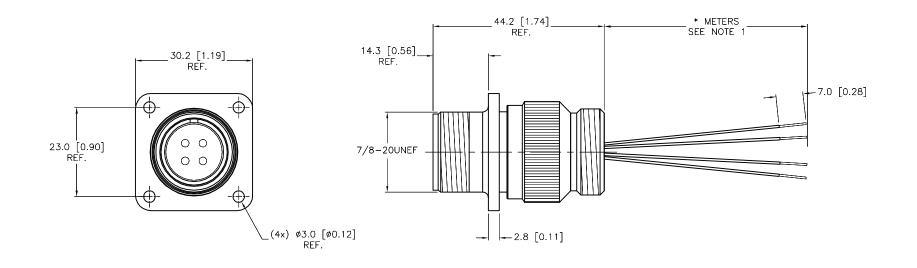

## NOTES:

1. "\*" INDICATES LEADS LENGTH IN METERS. CONTACT TURCK TO ORDER SPECIFIC LENGTHS.

|     |                 |    |          |         | ľ |
|-----|-----------------|----|----------|---------|---|
| Α   | DRAWING RELEASE | NF | 01/14/15 |         | ] |
| REV | DESCRIPTION     | BY | DATE     | ECO NO. | L |

## SOURCE DRAWING - FOR REFERENCE ONLY

| RELATED DOCUMENTS  1. 2. 3. 4. | 3RD ANGLE PROJECTION                | THIS DRAWING IS CONFIDENTIAL AND THE PROPERTY OF TURCK INC. USE OF THIS DOCUMENT WITHOUT WRITTEN PERMISSION IS PROHIBITED. |               | RCK NAC 'Sensors and Automation Controls | 3000 CAMPUS DRIVE<br>MINNEAPOLIS, MN 5544-1<br>1-800-544-7769<br>(763) 553-7300<br>(763) 553-0708 fax<br>turck.com |
|--------------------------------|-------------------------------------|----------------------------------------------------------------------------------------------------------------------------|---------------|------------------------------------------|--------------------------------------------------------------------------------------------------------------------|
| MATERIAL                       |                                     | DRFT NF                                                                                                                    | DATE 12/23/14 | DESCRIPTION  MS 3100A-14S-               | OC E40 *                                                                                                           |
| SEE SPECIFICATIONS             | ALL DIMENSIONS<br>DISPLAYED ON THIS | APVD C.K.                                                                                                                  | SCALE 1=1.0   | MS 3100A-145-                            | -25-546-*                                                                                                          |
|                                | DRAWING ARE FOR<br>REFERENCE ONLY   | UNIT OF ME                                                                                                                 | ASUREMENT     | IDENTIFICATION NO.                       | REV                                                                                                                |
| FINISH                         | CONTACT TURCK                       | MILLIMETE                                                                                                                  | ER [ INCH ]   |                                          | \( \lambda \)                                                                                                      |
| SEE SPECIFICATIONS             | FOR MORE<br>INFORMATION             |                                                                                                                            | •             |                                          | A                                                                                                                  |
|                                |                                     | DO NOT SCALE                                                                                                               | THIS DRAWING  | FILE: 777034442                          | SHEET 1 OF 1                                                                                                       |