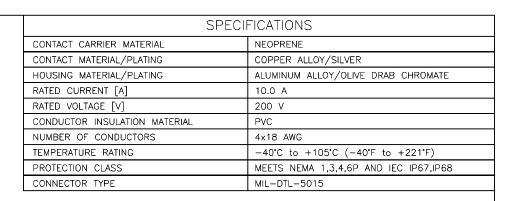

## SOURCE DRAWING - FOR REFERENCE ONLY

| RELATED DOCUMENTS  1. 2. 3. 4. | 3RD ANGLE PROJECTION                | THIS DRAWING IS CONFIDENTIAL AND THE PROPERTY OF TURCK INC. USE OF THIS DOCUMENT WITHOUT WRITTEN PERMISSION IS PROHIBITED. |               | RCK NAC 'Sensors and Automation Controls | 3000 CAMPUS DRIVE<br>MINNEAPOLIS, MN 5544-1<br>1-800-544-7769<br>(763) 553-7300<br>(763) 553-0708 fax<br>turck.com |
|--------------------------------|-------------------------------------|----------------------------------------------------------------------------------------------------------------------------|---------------|------------------------------------------|--------------------------------------------------------------------------------------------------------------------|
| MATERIAL                       |                                     | DRFT NF                                                                                                                    | DATE 12/23/14 | DESCRIPTION  MS 3100A-14S-               | OC E40 *                                                                                                           |
| SEE SPECIFICATIONS             | ALL DIMENSIONS<br>DISPLAYED ON THIS | APVD C.K.                                                                                                                  | SCALE 1=1.0   | MS 3100A-145-                            | -25-546-*                                                                                                          |
|                                | DRAWING ARE FOR<br>REFERENCE ONLY   | UNIT OF ME                                                                                                                 | ASUREMENT     | IDENTIFICATION NO.                       | REV                                                                                                                |
| FINISH                         | CONTACT TURCK                       | MILLIMETE                                                                                                                  | ER [ INCH ]   |                                          | \( \lambda \)                                                                                                      |
| SEE SPECIFICATIONS             | FOR MORE<br>INFORMATION             |                                                                                                                            | •             |                                          | A                                                                                                                  |
|                                |                                     | DO NOT SCALE                                                                                                               | THIS DRAWING  | FILE: 777034442                          | SHEET 1 OF 1                                                                                                       |