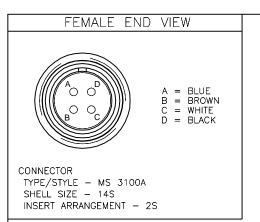

## SOURCE DRAWING - FOR REFERENCE ONLY

| RELATED DOCUMENTS  1. 2. 3. 4. | 3RD ANGLE PROJECTION                | THIS DRAWING IS CONFIDENTIAL AND THE PROPERTY OF TURCK INC. USE OF THIS DOCUMENT WITHOUT WRITTEN PERMISSION IS PROHIBITED. |               | RCK NAC 'Sensors and Automation Controls | 3000 CAMPUS DRIVE<br>MINNEAPOLIS, MN 5544-1<br>1-800-544-7769<br>(763) 553-7300<br>(763) 553-0708 fax<br>turck.com |
|--------------------------------|-------------------------------------|----------------------------------------------------------------------------------------------------------------------------|---------------|------------------------------------------|--------------------------------------------------------------------------------------------------------------------|
| MATERIAL                       |                                     | DRFT NF                                                                                                                    | DATE 12/23/14 | DESCRIPTION  MS 3100A-14S-               | OC E40 *                                                                                                           |
| SEE SPECIFICATIONS             | ALL DIMENSIONS<br>DISPLAYED ON THIS | APVD C.K.                                                                                                                  | SCALE 1=1.0   | MS 3100A-145-                            | -25-546-*                                                                                                          |
|                                | DRAWING ARE FOR<br>REFERENCE ONLY   | UNIT OF ME                                                                                                                 | ASUREMENT     | IDENTIFICATION NO.                       | REV                                                                                                                |
| FINISH                         | CONTACT TURCK                       | MILLIMETE                                                                                                                  | ER [ INCH ]   |                                          | \( \lambda \)                                                                                                      |
| SEE SPECIFICATIONS             | FOR MORE<br>INFORMATION             |                                                                                                                            | •             |                                          | A                                                                                                                  |
|                                |                                     | DO NOT SCALE                                                                                                               | THIS DRAWING  | FILE: 777034442                          | SHEET 1 OF 1                                                                                                       |