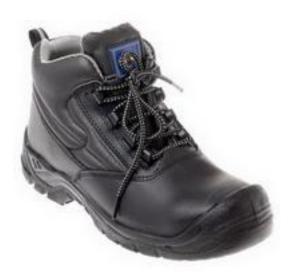

# RS Pro Pro-Man Safety Boot - UK 8, Composite Toe Cap, Black

RS Stock No: 790-4044

#### **Product Details**

RS Pro pro-man safety boots in black colour, are smooth leather fully non-metallic S3 composite safety boots with padded tongue and collar for added comfort. These UK 8 sized boots have slip resistant outsole to SRC. These composite safety boots meet EN ISO 20345:2011 S3 SRC standards.

#### **Features and Benefits**

- EVA anti-fatigue footbed
- Water repellent and antistatic
- EN ISO 20345:2011 S3 SRC standard
- Polyurethane sole construction