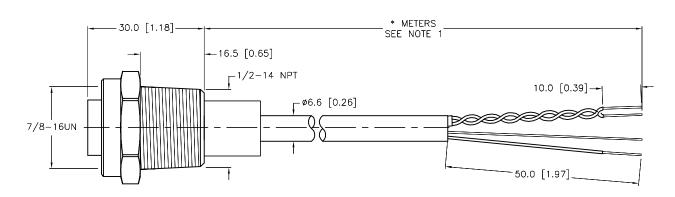

| CABLE LENGTH                 | TOLERANCE *                                                                 |  |  |  |
|------------------------------|-----------------------------------------------------------------------------|--|--|--|
| ALL LENGTHS                  | + 4% (OR 50mm) OF LENGTH<br>- 0% (OR 0mm) OF LENGTH<br>WHICHEVER IS GREATER |  |  |  |
| STRIP LENGTH                 | TOLERANCE *                                                                 |  |  |  |
| 0-7mm                        | ±0.5mm                                                                      |  |  |  |
| 8-29mm                       | ±1.0mm                                                                      |  |  |  |
| 30-49mm                      | ±2.0mm                                                                      |  |  |  |
| 50-69mm                      | ±3.0mm                                                                      |  |  |  |
| 70-100mm                     | ±4.0mm                                                                      |  |  |  |
| OVER 100mm                   | ±5.0mm                                                                      |  |  |  |
| * UNLESS OTHERWISE SPECIFIED |                                                                             |  |  |  |

## NOTES:

1. "\*" INDICATES CABLE LENGTH IN METERS. CONTACT TURCK TO ORDER SPECIFIC LENGTHS.

| F   | INDICATE PAIR | NF | 04/02/15 | 49442   |
|-----|---------------|----|----------|---------|
| REV | DESCRIPTION   | BY | DATE     | ECO NO. |