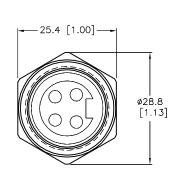

| CABLE LENGTH                 | TOLERANCE *                                                                 |  |  |  |
|------------------------------|-----------------------------------------------------------------------------|--|--|--|
| ALL LENGTHS                  | + 4% (OR 50mm) OF LENGTH<br>- 0% (OR 0mm) OF LENGTH<br>WHICHEVER IS GREATER |  |  |  |
| STRIP LENGTH                 | TOLERANCE *                                                                 |  |  |  |
| 0-7mm                        | ±0.5mm                                                                      |  |  |  |
| 8-29mm                       | ±1.0mm                                                                      |  |  |  |
| 30-49mm                      | ±2.0mm