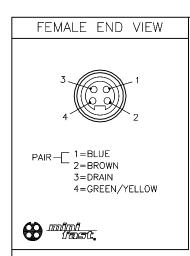

| CABLE LENGTH                 | TOLERANCE *                                                                 |  |  |  |
|------------------------------|-----------------------------------------------------------------------------|--|--|--|
| ALL LENGTHS                  | + 4% (OR 50mm) OF LENGTH<br>- 0% (OR 0mm) OF LENGTH<br>WHICHEVER IS GREATER |  |  |  |
| STRIP LENGTH                 | TOLERANCE *                                                                 |  |  |  |
| 0-7mm                        | ±0.5mm                                                                      |  |  |  |
| 8-29mm                       | ±1.0mm                                                                      |  |  |  |
| 30-49mm                      | ±2.0mm