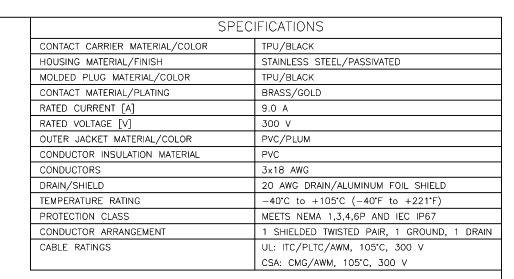

| CABLE LENGTH                 | TOLERANCE *                                                                 |  |  |  |
|------------------------------|-----------------------------------------------------------------------------|--|--|--|
| ALL LENGTHS                  | + 4% (OR 50mm) OF LENGTH<br>- 0% (OR 0mm) OF LENGTH<br>WHICHEVER IS GREATER |  |  |  |
| STRIP LENGTH                 | TOLERANCE *                                                                 |  |  |  |
| 0-7mm                        | ±0.5mm                                                                      |  |  |  |
| 8-29mm                       | ±1.0mm                                                                      |  |  |  |
| 30-49mm                      | ±2.0mm