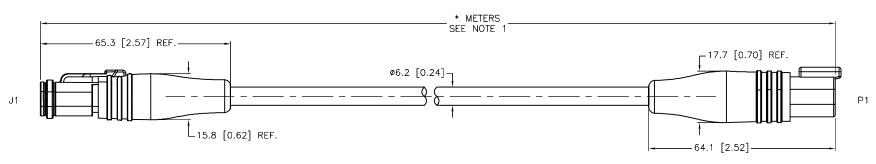

| SPECIFICATIONS                |                                                    |  |  |  |  |
|-------------------------------|----------------------------------------------------|--|--|--|--|
| DEUTSCH CONNECTOR (J1)        | DT06-2S-CE04                                       |  |  |  |  |
| DEUTSCH WEDGELOCK (J1)        | W2S                                                |  |  |  |  |
| DEUTSCH TERMINALS (J1)        | 0462-201-16141                                     |  |  |  |  |
| DEUTSCH CONNECTOR (P1)        | DT04-2P-C015                                       |  |  |  |  |
| DEUTSCH WEDGE LOCK (P1)       | W2P                                                |  |  |  |  |
| DEUTSCH TERMINALS (P1)        | 0460-202-16141                                     |  |  |  |  |
| MOLDED HEAD MATERIAL/COLOR    | TPU/BLACK                                          |  |  |  |  |
| OUTER JACKET MATERIAL/COLOR   | EX60/BLACK                                         |  |  |  |  |
| CONDUCTOR INSULATION MATERIAL | XLPE                                               |  |  |  |  |
| NUMBER OF CONDUCTORS [AWG]    | 2×20 AWG                                           |  |  |  |  |
| RATED CURRENT                 | 8.0 A                                              |  |  |  |  |
| CABLE CONSTRUCTION            | TWISTED PAIR MEETING J1939 ELECTRICAL REQUIREMENTS |  |  |  |  |
|                               |                                                    |  |  |  |  |

| CABLE LENGTH | TOLERANCE *                                                                 |  |  |
|--------------|-----------------------------------------------------------------------------|--|--|
| ALL LENGTHS  | + 4% (OR 50mm) OF LENGTH<br>- 0% (OR 0mm) OF LENGTH<br>WHICHEVER IS GREATER |  |  |
| STRIP LENGTH | TOLERANCE *                                                                 |  |  |
| 0-7mm        | ±0.5mm                                                                      |  |  |
| 8-29mm       | ±1.0mm                                                                      |  |  |
| 30-49mm      | ±2.0mm                                                                      |  |  |
| 50-69mm      | ±3.0mm                                                                      |  |  |
| 70-100mm     | ±4.0mm                                                                      |  |  |
| OVER 100mm   | ±5.0mm                                                                      |  |  |
| *UNLESS OT   | THERWISE SPECIFIED                                                          |  |  |

## NOTES:

1. "\*" INDICATES CABLE LENGTH IN METERS. CONTACT TURCK TO ORDER SPECIFIC LENGTHS.

| B UPDATE CABLE JACKET MATERIAL CALLOUT RDS 06/08/16 55006 SEE SPECIFICATIONS | l in |
|------------------------------------------------------------------------------|------|
|------------------------------------------------------------------------------|------|