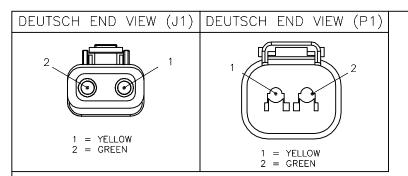

| SPECIFICATIONS                |                                                    |  |  |  |  |
|-------------------------------|----------------------------------------------------|--|--|--|--|
| DEUTSCH CONNECTOR (J1)        | DT06-2S-CE04                                       |  |  |  |  |
| DEUTSCH WEDGELOCK (J1)        | W2S                                                |  |  |  |  |
| DEUTSCH TERMINALS (J1)        | 0462-201-16141                                     |  |  |  |  |
| DEUTSCH CONNECTOR (P1)        | DT04-2P-C015                                       |  |  |  |  |
| DEUTSCH WEDGE LOCK (P1)       | W2P                                                |  |  |  |  |
| DEUTSCH TERMINALS (P1)        | 0460-202-16141                                     |  |  |  |  |
| MOLDED HEAD MATERIAL/COLOR    | TPU/BLACK                                          |  |  |  |  |
| OUTER JACKET MATERIAL/COLOR   | EX60/BLACK                                         |  |  |  |  |
| CONDUCTOR INSULATION MATERIAL | XLPE                                               |  |  |  |  |
| NUMBER OF CONDUCTORS [AWG]    | 2×20 AWG                                           |  |  |  |  |
| RATED CURRENT                 | 8.0 A                                              |  |  |  |  |
| CABLE CONSTRUCTION            | TWISTED PAIR MEETING J1939 ELECTRICAL REQUIREMENTS |  |  |  |  |
|                               |                                                    |  |  |  |  |