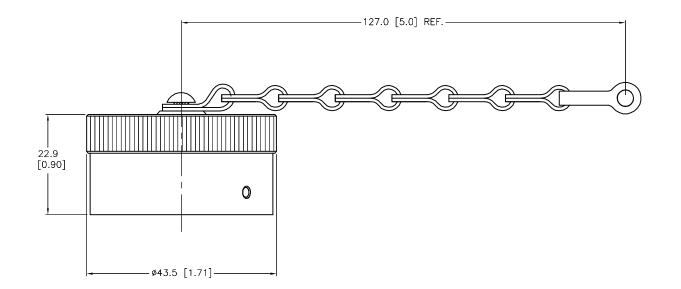

## SOURCE DRAWING - FOR REFERENCE ONLY

| NOTES.                           |                 |     |          | RELATED DOCUMENTS<br>1.<br>2.<br>3.<br>4. | 3RD ANGLE<br>PROJECTION                                | CONFIDE<br>PROPER<br>INC. U<br>DOCUM<br>WRITTEN | DRAWING IS<br>NTIAL AND THE<br>RTY OF TURCK<br>JSE OF THIS<br>ENT WITHOUT<br>PERMISSION IS<br>OHIBITED. | High Technolog     | 3000 CAMPUS (<br>MINRAPOLIS, MN<br>1-800-544-7<br>(763) 553-07<br>(763) 553-07<br>turck.com |                    |     | 55441<br>769<br>500<br>'08 fax |        |
|----------------------------------|-----------------|-----|----------|-------------------------------------------|--------------------------------------------------------|-------------------------------------------------|---------------------------------------------------------------------------------------------------------|--------------------|---------------------------------------------------------------------------------------------|--------------------|-----|--------------------------------|--------|
|                                  |                 |     | MATERIAL |                                           | DRFT                                                   | RDS                                             | DATE 01/21/14                                                                                           | DESCRIPTION        | GT00-22-CL                                                                                  |                    |     |                                |        |
| 1. ALL DIMENSIONS ARE REFERENCE. |                 |     |          | ALUMINUM ALLOY                            | DISPLAYED ON THIS<br>DRAWING ARE FOR<br>REFERENCE ONLY | APVD                                            | J.B.                                                                                                    | SCALE 1=.9         |                                                                                             |                    | ]   |                                |        |
|                                  |                 |     |          |                                           |                                                        | UNIT OF MEASUREMENT                             |                                                                                                         | IDENTIFICATION NO. |                                                                                             |                    | REV |                                |        |
|                                  |                 |     |          |                                           |                                                        | FINISH                                          | MILLIMETER [ INCH ]                                                                                     |                    |                                                                                             | IDENTIFICATION NO. |     |                                | REV    |
|                                  |                 |     |          |                                           | -                                                      | CONTACT TURCK<br>FOR MORE                       |                                                                                                         |                    | U2-22481                                                                                    |                    |     | A                              |        |
| A                                | DRAWING RELEASE | RDS | 01/21/14 | 1                                         | OLIVE DRAB PLATING                                     | INFORMATION                                     |                                                                                                         |                    |                                                                                             |                    |     |                                |        |
| REV                              | DESCRIPTION     | BY  | DATE     | ECO NO.                                   |                                                        |                                                 | DO NOT SCALE THIS DRAWING                                                                               |                    |                                                                                             | FILE: U2-22481     |     | SHEET                          | 1 OF 1 |
|                                  | -               |     |          |                                           |                                                        |                                                 |                                                                                                         |                    |                                                                                             |                    |     |                                |        |