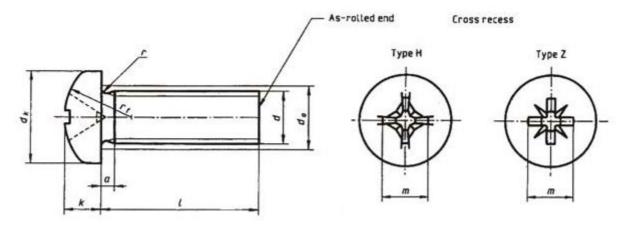

## Datasheet Pan Head Machine Screw

RS Stock number: 483-1000
Dimensions(mm):

| Size       | M2  | М3  | M4  | M5  | M6  | M8  |
|------------|-----|-----|-----|-----|-----|-----|
| m≈         | 2.5 | 3.1 | 4.6 | 5.3 | 6.8 | 9   |
| R1         | 4   | 6   | 8   | 10  | 12  | 16  |
| a<br>max.  | -   | 1   | 1.4 | 1.6 | 2   | 2.5 |
| <b>v</b> ≈ | 1.1 | 1.6 | 2   | 2.5 | 3   | 3.7 |
| k          | 1.6 | 2.4 | 3.1 | 3.8 | 4.6 | 6   |
| d1<br>max. | 4   | 6   | 8   | 10  | 12  | 16  |