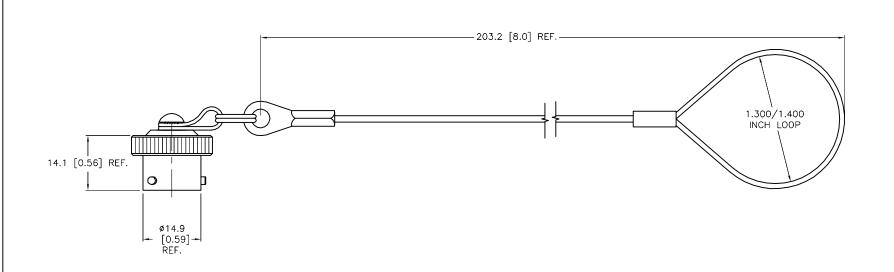

## SOURCE DRAWING - FOR REFERENCE ONLY

|          |                              |    |        |                                       |                                |                                      |                                                                                                                            | JOHOL DIAWING TONIN                    | i Lilenoe One  | -                                                                                                       |                   |
|----------|------------------------------|----|--------|---------------------------------------|--------------------------------|--------------------------------------|----------------------------------------------------------------------------------------------------------------------------|----------------------------------------|----------------|---------------------------------------------------------------------------------------------------------|-------------------|
|          |                              |    |        |                                       | RELATED DOCUMENTS  1. 2. 3. 4. | 3RD ANGLE PROJECTION                 | THIS DRAWING IS CONFIDENTIAL AND THE PROPERTY OF TURCK INC. USE OF THIS DOCUMENT WITHOUT WRITTEN PERMISSION IS PROHIBITED. | High Technolog                         | RCK Inc        | 3000 CAMPUS DRI<br>MINNEAPOLIS, MN 5:<br>1-800-544-776<br>(763) 553-7300<br>(763) 553-0708<br>turck.com | 55441<br>69<br>00 |
|          |                              |    |        |                                       | MATERIAL  ALUMINUM ALLOY       | DISPLAYED ON THIS<br>DRAWING ARE FOR | DRFT RDS  APVD J.B.  UNIT OF ME                                                                                            | DATE 06/16/14  SCALE 1=1.0  FASUREMENT | MS 3116-10-00  |                                                                                                         |                   |
| Δ.       | DRAWING RELEASE RDS 06/18/14 |    | FINISH | REFERENCE ONLY CONTACT TURCK FOR MORE | MILLIMETER [ INCH ]            |                                      | IDENTIFICATION NO.  U2-20                                                                                                  |                                        | REV<br>A       |                                                                                                         |                   |
| A<br>REV | DESCRIPTION                  | BY | DATE   | ECO NO.                               | OLIVE DRAB PLATING             | INFORMATION                          | DO NOT SCALE                                                                                                               | THIS DRAWING                           | FILE: U2-20023 | SHEET 1                                                                                                 | OF 1              |