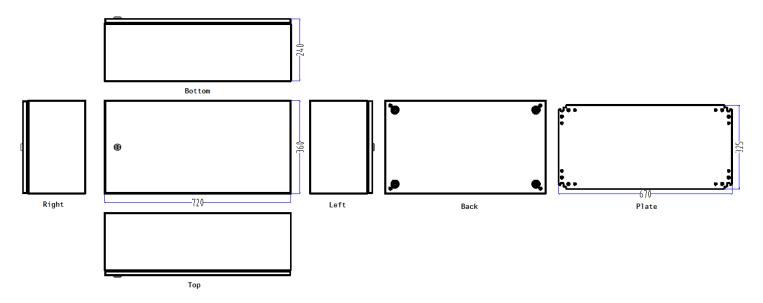

## S.S. Wall Box with Brackets/Chassis Plates







| 110 | cka   | ~~ | 1.0 | $\sim$ t $\sim$ | ın. |
|-----|-------|----|-----|-----------------|-----|
| -   | 1 K A |    |     |                 |     |
| ·u  | vivu  | u  | ~~  | IILU            |     |
|     |       |    |     |                 |     |

1 x Enclosure

1x Chassis Plate

1 x Lock

1x Fixing accessories

## **Product Specification:**

Material: AISI304

**Door Lock Type: Single Lock System** 

**Door Type: Plain** 

**Dimensions: 360 x720 x 240mm** 

External Height: 360 mm

External Width: 720 mm

Thickness: 1.2mm for enclosure & door

Chassis Plate: Zinc coated steel 1.5mm

**Fixing Kit: Yes** 

**Gland Plate: Yes** 

**IP Rating: IP66** 

Against mechanical impacts: IK10

24/02/2015 Version No. 001 2



## Drawings:



24/02/2015 Version No. 001 3