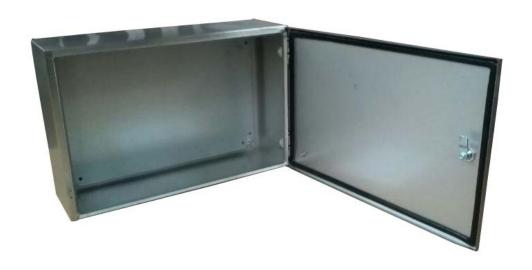

## S.S. Wall Box with Brackets/Chassis Plates

| 110 | cka   | ~~ | 1.0 | $\sim$ t $\sim$ | ın. |
|-----|-------|----|-----|-----------------|-----|
| -   | 1 K A |    |     |                 |     |
| ·u  | vivu  | u  | ~~  | IILU            |     |
|     |       |    |     |                 |     |

1 x Enclosure

1x Chassis Plate

1 x Lock

1x Fixing accessories

## **Product Specification:**

Material: AISI304

**Door Lock Type: Single Lock System** 

**Door Type: Plain** 

**Dimensions: 360 x720 x 240mm** 

External Height: 360 mm

External Width: 720 mm

Thickness: 1.2mm for enclosure & door