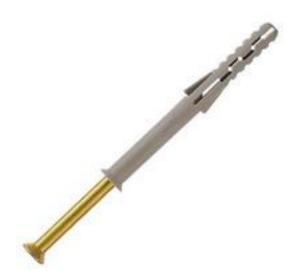

# RS Pro Nylon Frame Fixing, fixing hole diameter 10mm, length 140mm

RS Stock No: 514-6583

#### **Product Details**

RS Pro nylon frame fixing comes with a cross recess fixing screw. The fixing hole diameter is of 10 mm. It is 140 mm long and suitable for wall coverings and panels, wood, metal and UPVC frames.

#### **Features and Benefits**

- Nylon fixings with a cross recess fixing screw
- Suitable for wall coverings and panels, wood, metal and UPVC frames
- Concrete and masonry for frame material