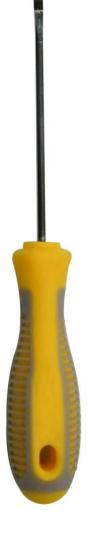

## Finish:

Shinny Chrome finish & Phosphate black tip

Yellow/grey colour double injection handle (4 flute TPR)

### **Content:**

1pc-parellel tip slotted screwdriver

5x200 mm with yellow (PP) /grey (TPR) colour double injection handle

Non-magnetic tip handle: dia.5.0mm

Length of blade :200mm

Overall length: 293mm