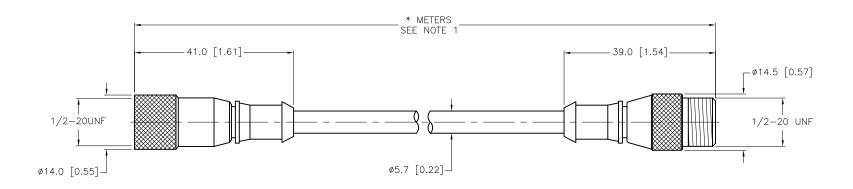

| CABLE LENGTH | TOLERANCE                                                                   |  |  |  |  |
|--------------|-----------------------------------------------------------------------------|--|--|--|--|
| ALL LENGTHS  | + 4% (OR 50mm) OF LENGTH<br>- 0% (OR 0mm) OF LENGTH<br>WHICHEVER IS GREATER |  |  |  |  |
| STRIP LENGTH | TOLERANCE                                                                   |  |  |  |  |
| 0-7mm        | ±0.5mm                                                                      |  |  |  |  |
| 8-29mm       | ±1.0mm                                                                      |  |  |  |  |
| 30-49mm      | ±2.0mm                                                                      |  |  |  |  |
| 50-69mm      | ±3.0mm                                                                      |  |  |  |  |
| 70-100mm     | ±4.0mm                                                                      |  |  |  |  |
| OVER 100mm   | ±5.0mm                                                                      |  |  |  |  |

## NOTES:

- 1. "\*" DESIGNATES CABLE LENGTH IN METERS. CONTACT TURCK TO ORDER SPECIFIC LENGTHS.
- 2. "/XOR" DESIGNATES IRRADIATED PVC JACKET.
- 3. "/SV" DESIGNATES CUSTOM PACKAGING FOR VENDING MACHINES.