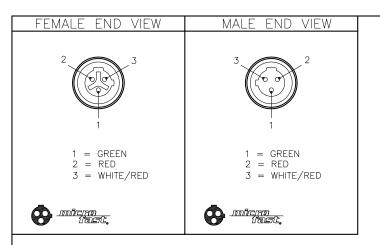

| SPECI                         | FICATIONS                                                             |  |  |
|-------------------------------|-----------------------------------------------------------------------|--|--|
| CONTACT CARRIER MATERIAL      | NYLON                                                                 |  |  |
| MOLDED HEAD MATERIAL/COLOR    | TPU/YELLOW                                                            |  |  |
| CONTACT MATERIAL/PLATING      | BRASS/GOLD                                                            |  |  |
| COUPLING NUT                  | BRASS/NICKEL                                                          |  |  |
| RATED CURRENT [A]             | 4.0 A                                                                 |  |  |
| RATED VOLTAGE [V]             | 250 V                                                                 |  |  |
| OUTER JACKET MATERIAL/COLOR   | IRRADIATED PVC/YELLOW                                                 |  |  |
| CONDUCTOR INSULATION MATERIAL | PVC                                                                   |  |  |
| NUMBER OF CONDUCTORS [AWG]    | 3x18 AWG                                                              |  |  |
| TEMPERATURE RANGE             | -40°C to +80°C (-40°F to +176°F)<br>UP TO +250°C (+482° F) SHORT TERM |  |  |
| PROTECTION CLASS              | NEMA 1,3,4,6P AND IEC IP67, IP68, IP69K                               |  |  |