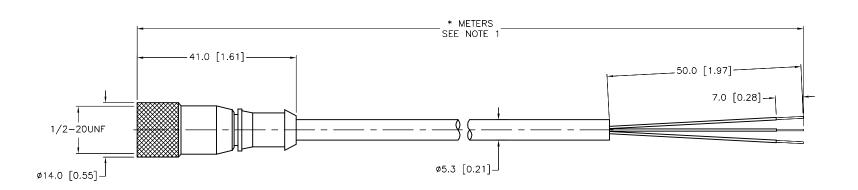

## SOURCE DRAWING - FOR REFERENCE ONLY

| 1. | " <b>*</b> " | DESIGNATES | CABLE | LENGTH | IN | METERS. | CONTACT | TURCK | то | ORDER | SPECIFIC |  |
|----|--------------|------------|-------|--------|----|---------|---------|-------|----|-------|----------|--|
|    | LEN          | GTHS.      |       |        |    |         |         |       |    |       |          |  |

2. "/S90" DESIGNATES THERMOPLASTIC POLYURETHANE (TPU) CABLE.

NOTES:

| O   | UPDATED COUPLING NUT MATERIAL | KMY | 03/28/14 | 45318   |
|-----|-------------------------------|-----|----------|---------|
| REV | DESCRIPTION                   | BY  | DATE     | ECO NO. |