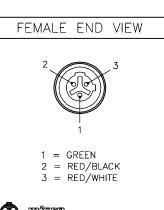

| SPECIFICATIONS  CONTACT CARRIER MATERIAL NYLON  MOLDED HEAD MATERIAL/COLOR TPU/YELLOW  CONTACT MATERIAL/PLATING BRASS/GOLD  COUPLING NUT MATERIAL/FINISH STAINLESS STEEL/PASSIVATED  RATED CURRENT [A] 4.0 A  RATED VOLTAGE [V] 250 V  OUTER CABLE JACKET MATERIAL/COLOR TPU/YELLOW  CONDUCTOR INSULATION MATERIAL PVC  NUMBER OF CONDUCTORS [AWG] 3x18 AWG  TEMPERATURE RANGE -40°C (-40°F to +194°F)  PROTECTION CLASS NEMA 1,3,4,6P AND IEC IP67, IP68, IP69K                                                                                                                                                                                                                                                                                                                                                                                                                                                                                                                                                                                                                                                                                                                                                                                                                                                                                                                                                                                                                                                                                                                                                                                                                                                                                                                                                                                                                                                                                                                                                                                                                                                               | ·                                 |                                         |  |  |  |  |  |
|--------------------------------------------------------------------------------------------------------------------------------------------------------------------------------------------------------------------------------------------------------------------------------------------------------------------------------------------------------------------------------------------------------------------------------------------------------------------------------------------------------------------------------------------------------------------------------------------------------------------------------------------------------------------------------------------------------------------------------------------------------------------------------------------------------------------------------------------------------------------------------------------------------------------------------------------------------------------------------------------------------------------------------------------------------------------------------------------------------------------------------------------------------------------------------------------------------------------------------------------------------------------------------------------------------------------------------------------------------------------------------------------------------------------------------------------------------------------------------------------------------------------------------------------------------------------------------------------------------------------------------------------------------------------------------------------------------------------------------------------------------------------------------------------------------------------------------------------------------------------------------------------------------------------------------------------------------------------------------------------------------------------------------------------------------------------------------------------------------------------------------|-----------------------------------|-----------------------------------------|--|--|--|--|--|
| MOLDED HEAD MATERIAL/COLOR  CONTACT MATERIAL/PLATING  COUPLING NUT MATERIAL/FINISH  RATED CURRENT [A]  RATED VOLTAGE [V]  OUTER CABLE JACKET MATERIAL/COLOR  CONDUCTOR INSULATION MATERIAL  NUMBER OF CONDUCTORS [AWG]  TEMPERATURE RANGE  TEMPERATURE RANGE  TPU/YELLOW  CONDUCTOR 105 ANG  TEMPERATURE RANGE  TEMPERATURE RANGE  TPU/YELLOW  CONDUCTOR 105 ANG  TEMPERATURE RANGE  TOWN TRULY FLOW  TOWN TR | SPECIFICATIONS                    |                                         |  |  |  |  |  |
| CONTACT MATERIAL/PLATING  COUPLING NUT MATERIAL/FINISH  RATED CURRENT [A]  RATED VOLTAGE [V]  OUTER CABLE JACKET MATERIAL/COLOR  CONDUCTOR INSULATION MATERIAL  NUMBER OF CONDUCTORS [AWG]  TEMPERATURE RANGE  BRASS/GOLD  4.0 A  4.0 A  250 V  TPU/YELLOW  CONDUCTOR INSULATION MATERIAL  PVC  NUMBER OF CONDUCTORS [AWG]  TEMPERATURE RANGE  -40°C to +90°C (-40°F to +194°F)                                                                                                                                                                                                                                                                                                                                                                                                                                                                                                                                                                                                                                                                                                                                                                                                                                                                                                                                                                                                                                                                                                                                                                                                                                                                                                                                                                                                                                                                                                                                                                                                                                                                                                                                                | CONTACT CARRIER MATERIAL          | NYLON                                   |  |  |  |  |  |
| COUPLING NUT MATERIAL/FINISH  RATED CURRENT [A]  RATED VOLTAGE [V]  OUTER CABLE JACKET MATERIAL/COLOR  CONDUCTOR INSULATION MATERIAL  PVC  NUMBER OF CONDUCTORS [AWG]  TEMPERATURE RANGE  STAINLESS STEEL/PASSIVATED  4.0 A  750 V  770 V  780 V | MOLDED HEAD MATERIAL/COLOR        | TPU/YELLOW                              |  |  |  |  |  |
| RATED CURRENT [A]  RATED VOLTAGE [V]  OUTER CABLE JACKET MATERIAL/COLOR  CONDUCTOR INSULATION MATERIAL  PVC  NUMBER OF CONDUCTORS [AWG]  TEMPERATURE RANGE  4.0 A  TPU/YELLOW  PVC  3×18 AWG  TEMPERATURE RANGE  -40°C to +90°C (-40°F to +194°F)                                                                                                                                                                                                                                                                                                                                                                                                                                                                                                                                                                                                                                                                                                                                                                                                                                                                                                                                                                                                                                                                                                                                                                                                                                                                                                                                                                                                                                                                                                                                                                                                                                                                                                                                                                                                                                                                              | CONTACT MATERIAL/PLATING          | BRASS/GOLD                              |  |  |  |  |  |
| RATED VOLTAGE [V]  OUTER CABLE JACKET MATERIAL/COLOR  CONDUCTOR INSULATION MATERIAL  PVC  NUMBER OF CONDUCTORS [AWG]  TEMPERATURE RANGE  750 V  TPU/YELLOW  PVC  3x18 AWG  TEMPERATURE RANGE  -40°C to +90°C (-40°F to +194°F)                                                                                                                                                                                                                                                                                                                                                                                                                                                                                                                                                                                                                                                                                                                                                                                                                                                                                                                                                                                                                                                                                                                                                                                                                                                                                                                                                                                                                                                                                                                                                                                                                                                                                                                                                                                                                                                                                                 | COUPLING NUT MATERIAL/FINISH      | STAINLESS STEEL/PASSIVATED              |  |  |  |  |  |
| OUTER CABLE JACKET MATERIAL/COLOR TPU/YELLOW  CONDUCTOR INSULATION MATERIAL PVC  NUMBER OF CONDUCTORS [AWG] 3x18 AWG  TEMPERATURE RANGE -40°C to +90°C (-40°F to +194°F)                                                                                                                                                                                                                                                                                                                                                                                                                                                                                                                                                                                                                                                                                                                                                                                                                                                                                                                                                                                                                                                                                                                                                                                                                                                                                                                                                                                                                                                                                                                                                                                                                                                                                                                                                                                                                                                                                                                                                       | RATED CURRENT [A]                 | 4.0 A                                   |  |  |  |  |  |
| CONDUCTOR INSULATION MATERIAL  NUMBER OF CONDUCTORS [AWG]  TEMPERATURE RANGE  PVC  3x18 AWG  -40°C to +90°C (-40°F to +194°F)                                                                                                                                                                                                                                                                                                                                                                                                                                                                                                                                                                                                                                                                                                                                                                                                                                                                                                                                                                                                                                                                                                                                                                                                                                                                                                                                                                                                                                                                                                                                                                                                                                                                                                                                                                                                                                                                                                                                                                                                  | RATED VOLTAGE [V]                 | 250 V                                   |  |  |  |  |  |
| NUMBER OF CONDUCTORS [AWG] 3x18 AWG  TEMPERATURE RANGE -40°C to +90°C (-40°F to +194°F)                                                                                                                                                                                                                                                                                                                                                                                                                                                                                                                                                                                                                                                                                                                                                                                                                                                                                                                                                                                                                                                                                                                                                                                                                                                                                                                                                                                                                                                                                                                                                                                                                                                                                                                                                                                                                                                                                                                                                                                                                                        | OUTER CABLE JACKET MATERIAL/COLOR | TPU/YELLOW                              |  |  |  |  |  |
| TEMPERATURE RANGE -40°C to +90°C (-40°F to +194°F)                                                                                                                                                                                                                                                                                                                                                                                                                                                                                                                                                                                                                                                                                                                                                                                                                                                                                                                                                                                                                                                                                                                                                                                                                                                                                                                                                                                                                                                                                                                                                                                                                                                                                                                                                                                                                                                                                                                                                                                                                                                                             | CONDUCTOR INSULATION MATERIAL     | PVC                                     |  |  |  |  |  |
|                                                                                                                                                                                                                                                                                                                                                                                                                                                                                                                                                                                                                                                                                                                                                                                                                                                                                                                                                                                                                                                                                                                                                                                                                                                                                                                                                                                                                                                                                                                                                                                                                                                                                                                                                                                                                                                                                                                                                                                                                                                                                                                                | NUMBER OF CONDUCTORS [AWG]        | 3x18 AWG                                |  |  |  |  |  |
| PROTECTION CLASS NEMA 1,3,4,6P AND IEC IP67, IP68, IP69K                                                                                                                                                                                                                                                                                                                                                                                                                                                                                                                                                                                                                                                                                                                                                                                                                                                                                                                                                                                                                                                                                                                                                                                                                                                                                                                                                                                                                                                                                                                                                                                                                                                                                                                                                                                                                                                                                                                                                                                                                                                                       | TEMPERATURE RANGE                 | -40°C to +90°C (-40°F to +194°F)        |  |  |  |  |  |
|                                                                                                                                                                                                                                                                                                                                                                                                                                                                                                                                                                                                                                                                                                                                                                                                                                                                                                                                                                                                                                                                                                                                                                                                                                                                                                                                                                                                                                                                                                                                                                                                                                                                                                                                                                                                                                                                                                                                                                                                                                                                                                                                | PROTECTION CLASS                  | NEMA 1,3,4,6P AND IEC IP67, IP68, IP69K |  |  |  |  |  |