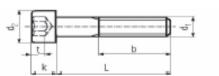

# High Tensile Steel Black Self-Colour Hexagon Socket Cap Head Screws: Metric Thread

Socket caps have a small cylindrical head with tall vertical sides giving them space saving advantages as well as greater tensile strength and they require less side room for wrenches.

- 12.9 grade heat treated high tensile alloy steel
- Threaded in accordance with Din 912 standard
- 1200 MPa maximum tensile strength\* compared to just 800 MPa for structural grade
   8.8 so can be used in high tensile applications
- 1100 yield strength\*\* compared to 640-660 MPa depending on the size of the screw for structural grade 8.8
- 970 MPa proof load\*\*\* compared to just 580-600 depending on the size of the screw for structural grade 8.8
- Used for applications with limited space in high tensile applications
- Suitable for use in many industrial applications and similarly medical, construction, electronic & domestic applications
- Requires a Hex key / Allen key