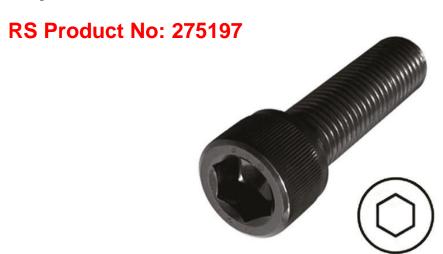

# High Tensile Steel Black Self-Colour Hexagon Socket Cap Head Screws: Metric Thread

Socket caps have a small cylindrical head with tall vertical sides giving them space saving advantages as well as greater tensile strength and they require less side room for wrenches.

- 12.9 grade heat treated high tensile alloy steel
- Threaded in accordance with Din 912 standard
- 1200 MPa maximum tensile strength\* compared to just 800 MPa for structural grade
   8.8 so can be used in high tensile applications
- 1100 yield strength\*\* compared to 640-660 MPa depending on the size of the screw for structural grade 8.8
- 970 MPa proof load\*\*\* compared to just 580-600 depending on the size of the screw for structural grade 8.8
- Used for applications with limited space in high tensile applications
- Suitable for use in many industrial applications and similarly medical, construction, electronic & domestic applications
- Requires a Hex key / Allen key