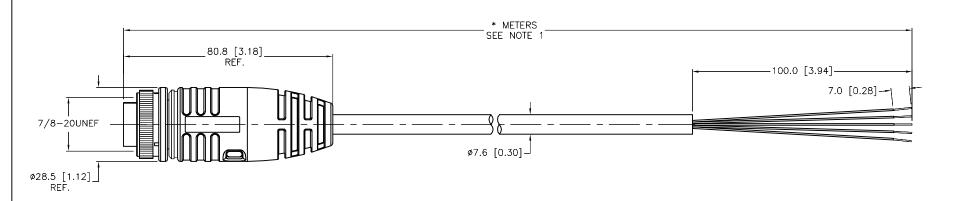

RELATED DOCUMENTS

1.

| CABLE LENGTH                 | TOLERANCE*                                                                  |  |  |  |  |
|------------------------------|-----------------------------------------------------------------------------|--|--|--|--|
| ALL LENGTHS                  | + 4% (OR 50mm) OF LENGTH<br>- 0% (OR 0mm) OF LENGTH<br>WHICHEVER IS GREATER |  |  |  |  |
| STRIP LENGTH                 | TOLERANCE *                                                                 |  |  |  |  |
| 0-7mm                        | ±0.5mm                                                                      |  |  |  |  |
| 8-29mm                       | ±1.0mm                                                                      |  |  |  |  |
| 30-49mm                      | ±2.0mm                                                                      |  |  |  |  |
| 50-69mm                      | ±3.0mm                                                                      |  |  |  |  |
| 70-100mm                     | ±4.0mm                                                                      |  |  |  |  |
| OVER 100mm                   | ±5.0mm                                                                      |  |  |  |  |
| * UNLESS OTHERWISE SPECIFIED |                                                                             |  |  |  |  |

## SOURCE DRAWING - FOR REFERENCE ONLY

FILE: 777010947

SHEET 1 OF 1

|     | NOTES:                                                                                       | 3.<br>4. |          |         |        |                |                                                                 |
|-----|----------------------------------------------------------------------------------------------|----------|----------|---------|--------|----------------|-----------------------------------------------------------------|
|     |                                                                                              |          |          |         |        | -              |                                                                 |
|     | <ol> <li>"*" INDICATES CABLE LENGTH IN METERS. CONTACT TURCK<br/>SPECIFIC LENGTH.</li> </ol> | TO (     | ORDER    |         | SEE    | SPECIFICATIONS | ALL DIMENSIONS DISPLAYED ON THIS DRAWING ARE FOR REFERENCE ONLY |
|     |                                                                                              |          |          |         | FINISH |                |                                                                 |
|     |                                                                                              |          |          |         |        |                | CONTACT TURCK                                                   |
| В   | UPDATE MOLD BODY                                                                             | NF       | 10/07/15 | 51767   | SEE    | SPECIFICATIONS | FOR MORE<br>INFORMATION                                         |
| REV | DESCRIPTION                                                                                  | BY       | DATE     | ECO NO. |        |                |                                                                 |