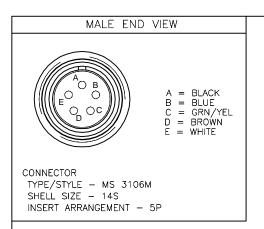

| SPECIFICATIONS                |                                       |  |  |  |
|-------------------------------|---------------------------------------|--|--|--|
| CONTACT CARRIER MATERIAL      | NEOPRENE                              |  |  |  |
| MOLDED HEAD MATERIAL/COLOR    | PVC/BLACK                             |  |  |  |
| CONTACT MATERIAL/PLATING      | COPPER ALLOY/SLIVER                   |  |  |  |
| COUPLING NUT MATERIAL/PLATING | ALUMINUM ALLOY/OLIVE DRAB CHROMATE    |  |  |  |
| MOLD SLEEVE                   | ALUMINUM/BLACK ANODIZED               |  |  |  |
| RATED CURRENT [A]             | 10.0 A                                |  |  |  |
| RATED VOLTAGE [V]             | 200 V                                 |  |  |  |
| OUTER JACKET MATERIAL/COLOR   | PVC/YELLOW                            |  |  |  |
| CONDUCTOR INSULATION MATERIAL | PVC                                   |  |  |  |
| NUMBER OF CONDUCTORS          | 5x18 AWG                              |  |  |  |
| TEMPERATURE RATING            | -40°C to +105°C (-40°F to +221°F)     |  |  |  |
| PROTECTION CLASS              | MEETS NEMA 1,3,4,6P AND IEC IP67,IP68 |  |  |  |
| CONNECTOR TYPE                | MIL-DTL-5015                          |  |  |  |