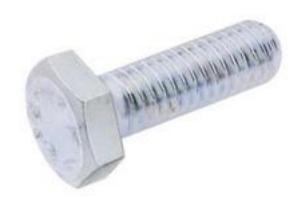

# RS Pro Clear Passivated, Zinc Steel Hex M16 x 45mm Set Screw

RS Stock No: 276-279

#### **Product Details**

RS Pro set screw measuring M16 x 45 mm, is made of steel with clear passivated zinc finish, which ensures an attractive and quality appearance. This 8.8 grade socket set screw is a fully threaded fastener and it provides a moderate corrosion resistance. The hexagon head screw with hex drive, is suitable for use in a dry, indoor environment, machinery and construction applications.