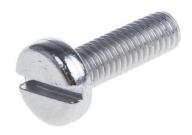

# RS Pro Plain Stainless Steel Pan Head Machine Screws

Pan Head Slotted Screws - Stainless Steel

## Specifications:

| Length               | 10mm            |
|----------------------|-----------------|
| Thread Size Metric   | M3              |
| Head Shape           | Pan             |
| Material             | Stainless Steel |
| Drive Type           | Slot            |
| Stainless Steel Type | A4, 316         |
| Finish               | Plain           |