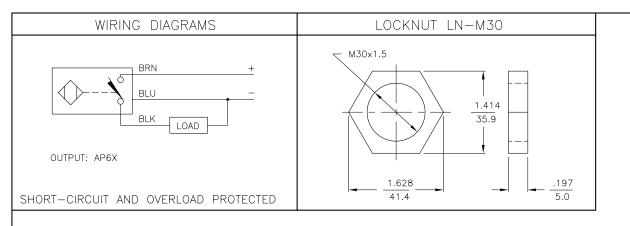

| SPECIFICATIONS               |                                            |
|------------------------------|--------------------------------------------|
| RATED OPERATING DISTANCE     | 15mm = .591"                               |
| MOUNTING MODE                | NON-FLUSH                                  |
| MIN. REPEAT ACCURACY         | ≤ 2%                                       |
| TEMPERATURE DRIFT            | ≤ ±10%                                     |
| HYSTERESIS                   | 3-15%                                      |
| OPERATING TEMPERATURE        | -25°C to +70°C (-13°F to +158°F)           |
| RATED OPERATIONAL VOLTAGE    | 10-30 VDC                                  |
| RESIDUAL RIPPLE              | ≤ 10%                                      |
| DC RATED OPERATIONAL CURRENT | ≤ 200 mA                                   |
| NO-LOAD CURRENT              | ≤ 15 mA                                    |
| RESIDUAL CURRENT             | ≤ 0.1 mA                                   |
| RATED INSULATION VOLTAGE     | ≤ 0.5 kV                                   |
| SHORT-CIRCUIT PROTECTION     | YES                                        |
| MAX. VOLTAGE DROP            | ≤ 1.8 V                                    |
| WIRE BREAKAGE PROTECTION     | INCORPORATED                               |
| REVERSE POLARITY PROTECTION  | INCORPORATED                               |
| OUTPUT FUNCTION              | 3-WIRE, NORMALLY OPEN, PNP                 |
| MAX. SWITCHING FREQUENCY     | ≤ 0.5 kHz                                  |
| HOUSING MATERIAL             | METAL, BRASS/CHROME-PLATED                 |
| ACTIVE FACE MATERIAL         | PLASTIC, LCP-GF30                          |
| END CAP MATERIAL             | PLASTIC, TROGAMID-T                        |
| CABLE                        | ø5.2, PVC                                  |
| VIBRATION RESISTANCE         | 55 Hz, 1 mm AMPLITUDE<br>(IN ALL 3 PLANES) |
| SHOCK RESISTANCE             | 30 g, 11 ms                                |
| DEGREE OF PROTECTION         | IP67                                       |
| SWITCHING STATUS INDICATION  | LED, YELLOW                                |