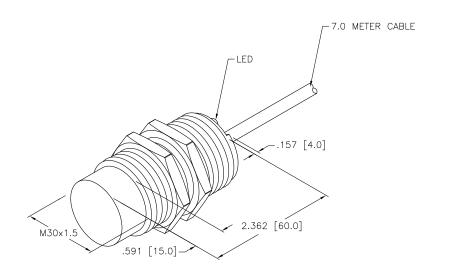

| SPECIFICATIONS               |                                            |
|------------------------------|--------------------------------------------|
| RATED OPERATING DISTANCE     | 15mm = .591"                               |
| MOUNTING MODE                | NON-FLUSH                                  |
| MIN. REPEAT ACCURACY         | ≤ 2%                                       |
| TEMPERATURE DRIFT            | ≤ ±10%                                     |
| HYSTERESIS                   | 3-15%                                      |
| OPERATING TEMPERATURE        | -25°C to +70°C (-13°F to +158°F)           |
| RATED OPERATIONAL VOLTAGE    | 10-30 VDC                                  |
| RESIDUAL RIPPLE              | ≤ 10%                                      |
| DC RATED OPERATIONAL CURRENT | ≤ 200 mA                                   |
| NO-LOAD CURRENT              | ≤ 15 mA                                    |
| RESIDUAL CURRENT             | ≤ 0.1 mA                                   |
| RATED INSULATION VOLTAGE     | ≤ 0.5 kV                                   |
| SHORT-CIRCUIT PROTECTION     | YES                                        |
| MAX. VOLTAGE DROP            | ≤ 1.8 V                                    |
| WIRE BREAKAGE PROTECTION     | INCORPORATED                               |
| REVERSE POLARITY PROTECTION  | INCORPORATED                               |
| OUTPUT FUNCTION              | 3-WIRE, NORMALLY OPEN, PNP                 |
| MAX. SWITCHING FREQUENCY     | ≤ 0.5 kHz                                  |
| HOUSING MATERIAL             | METAL, BRASS/CHROME-PLATED                 |
| ACTIVE FACE MATERIAL         | PLASTIC, LCP-GF30                          |
| END CAP MATERIAL             | PLASTIC, TROGAMID-T                        |
| CABLE                        | ø5.2, PVC                                  |
| VIBRATION RESISTANCE         | 55 Hz, 1 mm AMPLITUDE<br>(IN ALL 3 PLANES) |
| SHOCK RESISTANCE             | 30 g, 11 ms                                |
| DEGREE OF PROTECTION         | IP67                                       |
| SWITCHING STATUS INDICATION  | LED, YELLOW                                |