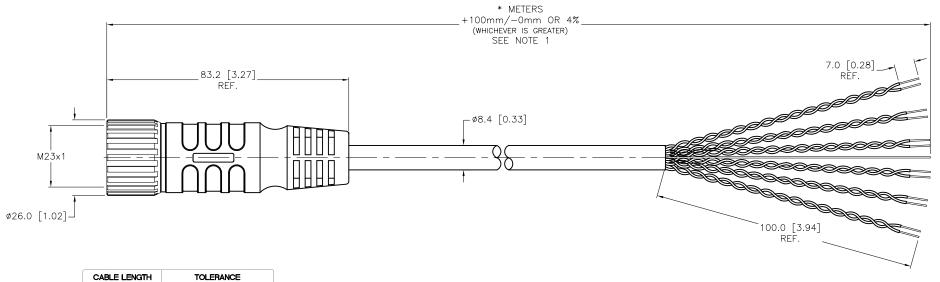

| CABLE LENGTH | TOLERANCE                                                                   |  |  |  |
|--------------|-----------------------------------------------------------------------------|--|--|--|
| ALL LENGTHS  | + 4% (OR 50mm) OF LENGTH<br>- 0% (OR 0mm) OF LENGTH<br>WHICHEVER IS GREATER |  |  |  |
| STRIP LENGTH | TOLERANCE                                                                   |  |  |  |
| 0-7mm        | ±0.5mm                                                                      |  |  |  |
| 8-29mm       | ±1.0mm                                                                      |  |  |  |
| 30-49mm      | ±2.0mm                                                                      |  |  |  |
| 50-69mm      | ±3.0mm                                                                      |  |  |  |
| 70-100mm     | ±4.0mm                                                                      |  |  |  |
| OVER 100mm   | +5.0mm                                                                      |  |  |  |

## NOTES:

REV DESCRIPTION

1. "\*" INDICATES CABLE LENGTH IN METERS. CONTACT TURCK TO ORDER SPECIFIC LENGTHS.

RDS 04/25/12

DATE

| EIFIC   | RELATED DOCUMENTS  1. 2. 3. 4. | 3RD ANGLE PROJECTION                     | THIS DRAWING IS CONFIDENTIAL AND THE PROPERTY OF TURCK INC. USE OF THIS DOCUMENT WITHOUT WRITTEN PERMISSION IS PROHIBITED. | High Technology Sensors and Automation Controls |                       | 3000 CAMPUS DRIVE<br>MINNEAPOLIS, MN 55441<br>1-800-544-7769<br>(763) 553-7300<br>(763) 553-0708 fax<br>turck.com |        |
|---------|--------------------------------|------------------------------------------|----------------------------------------------------------------------------------------------------------------------------|-------------------------------------------------|-----------------------|-------------------------------------------------------------------------------------------------------------------|--------|
|         | MATERIAL                       |                                          | DRFT RDS                                                                                                                   | DATE 09/16/08                                   | DESCRIPTION E CICM 10 | 1607 */\                                                                                                          |        |
|         | SEE SPECIFICATIONS             | ALL DIMENSIONS<br>DISPLAYED ON THIS      | APVD                                                                                                                       | SCALE 1=1.3                                     | E-CKM 12-             | 160/-"/A                                                                                                          |        |
|         |                                | DRAWING ARE FOR<br>REFERENCE ONLY        | UNIT OF ME                                                                                                                 | ASUREMENT                                       | INCUTED TO A TO A     |                                                                                                                   | 557    |
|         | FINISH                         |                                          |                                                                                                                            |                                                 | IDENTIFICATION NO.    |                                                                                                                   | REV    |
| 38783   | SEE SPECIFICATIONS             | CONTACT TURCK<br>FOR MORE<br>INFORMATION | MILLIMETE                                                                                                                  | =H [ INCH ]                                     |                       |                                                                                                                   | D      |
| ECO NO. |                                |                                          | DO NOT SCALE                                                                                                               | THIS DRAWING                                    | FILE: 777022808       | SHEET 1                                                                                                           | 1 OF 1 |