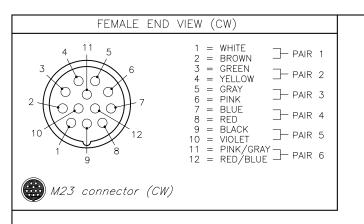

| SPECIFICATIONS                |                                     |  |  |  |  |
|-------------------------------|-------------------------------------|--|--|--|--|
| CONTACT CARRIER MATERIAL      | NYLON or PBT                        |  |  |  |  |
| MOLDED HEAD MATERIAL/COLOR    | TPU/BLACK                           |  |  |  |  |
| CONTACT MATERIAL/PLATING      | BRASS/GOLD                          |  |  |  |  |
| COUPLING NUT MATERIAL/PLATING | BRASS/NICKEL                        |  |  |  |  |
| RATED CURRENT [A]             | 2.0 A                               |  |  |  |  |
| RATED VOLTAGE [V]             | 150 V                               |  |  |  |  |
| OUTER JACKET MATERIAL/COLOR   | PVC/GRAY                            |  |  |  |  |
| CONDUCTOR INSULATION MATERIAL | PVC