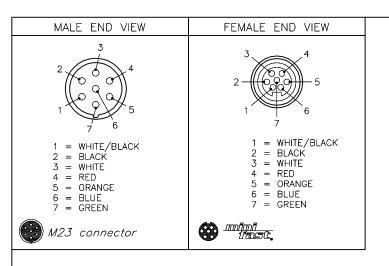

| _ |                               |                                   |
|---|-------------------------------|-----------------------------------|
|   | SPECIFICATIONS                |                                   |
|   | CONTACT CARRIER MATERIAL      | NYLON or PBT (P1), TPU (J1)       |
|   | MOLDED HEAD MATERIAL/COLOR    | PVC/YELLOW (P1); TPU/YELLOW (J1)  |
|   | CONTACT MATERIAL/PLATING      | BRASS/GOLD                        |
|   | COUPLING NUT MATERIAL/PLATING | BRASS/NICKEL                      |
|   | RATED CURRENT [A]             | 8.0 A                             |
|   | RATED VOLTAGE [V]             | 300 V                             |
|   | OUTER JACKET MATERIAL/COLOR   | PVC/YELLOW                        |
|   | CONDUCTOR INSULATION MATERIAL | PVC                               |
|   | NUMBER OF CONDUCTORS          | 7x16 AWG                          |
|   | TEMPERATURE RATING            | -40°C to +105°C (-40°F to +221°F) |
|   | PROTECTION CLASS              | MEETS NEMA 1,3,4,6P AND IEC IP68  |
|   |                               |                                   |