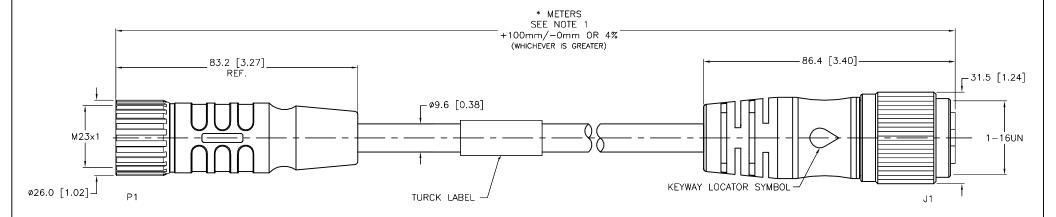

| _ |                               |                                   |
|---|-------------------------------|-----------------------------------|
|   | SPECIFICATIONS                |                                   |
|   | CONTACT CARRIER MATERIAL      | NYLON or PBT (P1), TPU (J1)       |
|   | MOLDED HEAD MATERIAL/COLOR    | PVC/YELLOW (P1); TPU/YELLOW (J1)  |
|   | CONTACT MATERIAL/PLATING      | BRASS/GOLD                        |
|   | COUPLING NUT MATERIAL/PLATING | BRASS/NICKEL                      |
|   | RATED CURRENT [A]             | 8.0 A                             |
|   | RATED VOLTAGE [V]             | 300 V                             |
|   | OUTER JACKET MATERIAL/COLOR   | PVC/YELLOW                        |
|   | CONDUCTOR INSULATION MATERIAL | PVC                               |
|   | NUMBER OF CONDUCTORS          | 7x16 AWG                          |
|   | TEMPERATURE RATING            | -40°C to +105°C (-40°F to +221°F) |
|   | PROTECTION CLASS              | MEETS NEMA 1,3,4,6P AND IEC IP68  |
|   |                               |                                   |

## SOURCE DRAWING - FOR REFERENCE ONLY