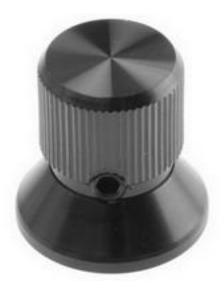

### **Product Details**

RS Pro potentiometer is made of aluminium and has a diameter of 19 mm. This knob in black colour, fits 6.4 mm shafts using a grub screw and includes a white indicator.

#### **Features and Benefits**

- Precision engineered to high quality
- Grub screw fixing
- Applications in Hi-Fi, satellite receivers, instrumentation