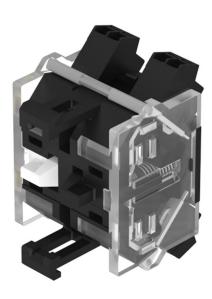

### 704.918.4 - Switching element for emergency-stop switch

## 704.918.4 - Switching element for emergency-stop switch

Attention: The preview is based on a sample product. This can differ from your current configuration.

#### Switching element

Switching voltage 250 V AC Switching current 6 A

Switching system Slow-make switching element

Contact material Silver Contacts 2 NC