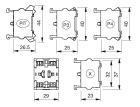

# EAO – Your Expert Partner for **Human Machine Interfaces**

### 704.918.4 - Switching element for emergency-stop switch

## 704.918.4 - Switching element for emergency-stop switch



Attention: The preview is based on a sample product. This can differ from your current configuration.

#### **Other Attributes**

Weight 0.019 kg

#### **Connection Method**

Terminal Push-in Terminal

#### Switching element

Switching voltage 250 V AC Switching current 6 A

Switching system Slow-make switching element

Contact material Silver Contacts 2 NC

# EAO – Your Expert Partner for **Human Machine Interfaces**

### 704.918.4 - Switching element for emergency-stop switch

#### **Dimensions**



PIT = Push-in terminal

#### Wiring diagram