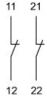

# EAO – Your Expert Partner for **Human Machine Interfaces**

### 704.918.4 - Switching element for emergency-stop switch

## 704.918.4 - Switching element for emergency-stop switch



Attention: The preview is based on a sample product. This can differ from your current configuration.

#### **Other Attributes**

Weight 0.019 kg

#### **Connection Method**

Terminal Push-in Terminal

#### Switching element

Switching voltage 250 V AC Switching current 6 A

Switching system Slow-make switching element

Contact material Silver Contacts 2 NC

# EAO – Your Expert Partner for **Human Machine Interfaces**

### 704.918.4 - Switching element for emergency-stop switch

#### **Dimensions**



PIT = Push-in terminal

#### Wiring diagram