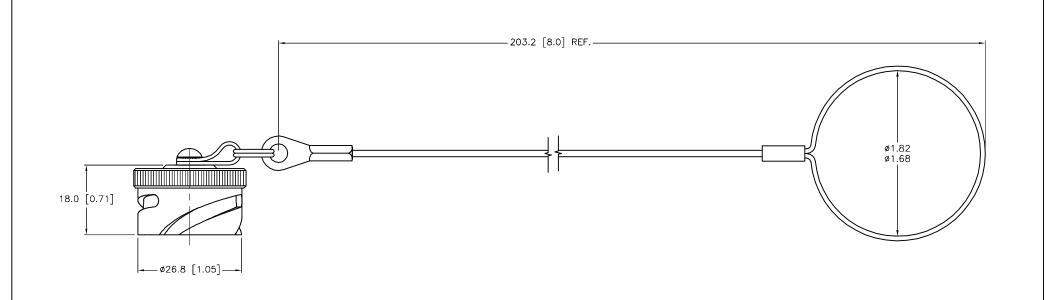

## SOURCE DRAWING - FOR REFERENCE ONLY

|     |                 |     |          |                                                    |                                          |                                     |                                                                                                                                                                                               |                              |                             | ····                 |                                                        |
|-----|-----------------|-----|----------|----------------------------------------------------|------------------------------------------|-------------------------------------|-----------------------------------------------------------------------------------------------------------------------------------------------------------------------------------------------|------------------------------|-----------------------------|----------------------|--------------------------------------------------------|
|     |                 |     |          |                                                    | RELATED DOCUMENTS                        | 3RD ANGLE<br>PROJECTION             | PROJECTION  CONFIDENTIAL AND THE PROPERTY OF TURCK INC. USE OF THIS DOCUMENT WITHOUT WRITTEN PERMISSION IS PROHIBITED.  HIGH Technology Sensors and Property Of The Permission Is PROHIBITED. |                              |                             | 3000 CAMPUS DRIVE    |                                                        |
|     |                 |     |          |                                                    | 2.<br>3.<br>4.                           | ⊕ ←                                 |                                                                                                                                                                                               |                              | y Sensors and Automation Co | 1-80<br>(763<br>(763 | 0-544-7769<br>) 553-7300<br>) 553-0708 fax<br>urck.com |
|     |                 |     |          |                                                    | MATERIAL  ALUMINUM ALLOY                 | ALL DIMENSIONS<br>DISPLAYED ON THIS | DRFT RDS APVD J.B.                                                                                                                                                                            | DATE 06/17/14<br>SCALE 1=1.0 | DESCRIPTION GTO             | 6-16-CC              |                                                        |
|     |                 |     | FINISH   | DRAWING ARE FOR<br>REFERENCE ONLY<br>CONTACT TURCK | UNIT OF MEASUREMENT  MILLIMETER [ INCH ] |                                     | IDENTIFICATION NO. U2-20030                                                                                                                                                                   |                              | REV A                       |                      |                                                        |
| Α   | DRAWING RELEASE | RDS | 06/18/14 |                                                    | OLIVE DRAB PLATING                       | FOR MORE<br>INFORMATION             |                                                                                                                                                                                               |                              |                             |                      |                                                        |
| REV | DESCRIPTION     | BY  | DATE     | ECO NO.                                            |                                          |                                     | DO NOT SCALI                                                                                                                                                                                  | THIS DRAWING                 | FILE: U2-20030              |                      | SHEET 1 OF 1                                           |