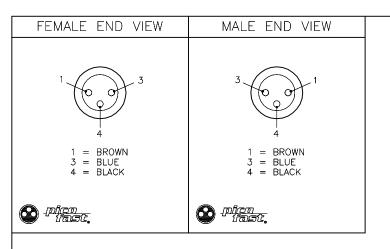

## NOTES:

- 1. "\*" INDICATES CABLE LENGTH IN METERS. CONTACT TURCK TO ORDER SPECIFIC LENGTHS.
- 2. "/S90" DESIGNATES THERMOPLASTIC POLYURETHANE (TPU) CABLE JACKET.

| F   | UPDATE MALE COUPLING NUT | KMY | 03/18/13 | 40642   |
|-----|--------------------------|-----|----------|---------|
| REV | DESCRIPTION              | BY  | DATE     | ECO NO. |