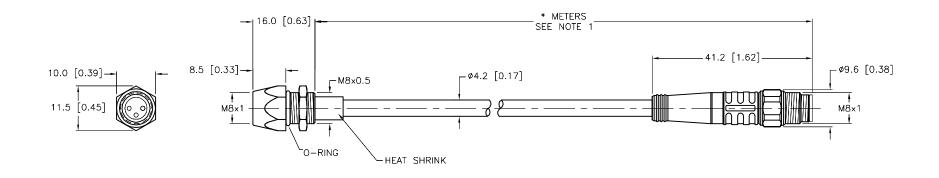

| SPECIFICATIONS          |          |                                  |  |  |  |  |
|-------------------------|----------|----------------------------------|--|--|--|--|
| CONTACT CARRIER MATERIA | AL.      | NYLON OR TPU                     |  |  |  |  |
| MOLDED HEAD MATERIAL/   | COLOR    | TPU/YELLOW                       |  |  |  |  |
| CONTACT MATERIAL/PLATIN | G        | BRASS/GOLD                       |  |  |  |  |
| COUPLING NUT MATERIAL/  | FINISH   | STAINLESS STEEL/PASSIVATED       |  |  |  |  |
| O-RING MATERIAL         |          | NBR                              |  |  |  |  |
| RATED CURRENT [A]       |          | 4.0 A                            |  |  |  |  |
| RATED VOLTAGE [V]       |          | 125 VAC/VDC                      |  |  |  |  |
| OUTER JACKET MATERIAL/  | COLOR    | TPU/BLACK                        |  |  |  |  |
| CONDUCTOR INSULATION N  | MATERIAL | PVC                              |  |  |  |  |
| NUMBER OF CONDUCTORS    | [AWG]    | 3x24 AWG                         |  |  |  |  |
| TEMPERATURE RATING      |          | -40°C TO +90°C (-40°F TO +194°F) |  |  |  |  |
| PROTECTION CLASS        |          | MEETS NEMA 1,3,4,6P AND IEC IP67 |  |  |  |  |
|                         |          |                                  |  |  |  |  |

| CABLE LENGTH                 | TOLERANCE *                                                                 |  |  |  |
|------------------------------|-----------------------------------------------------------------------------|--|--|--|
| ALL LENGTHS                  | + 4% (OR 50mm) OF LENGTH<br>- 0% (OR 0mm) OF LENGTH<br>WHICHEVER IS GREATER |  |  |  |
| STRIP LENGTH                 | TOLERANCE *                                                                 |  |  |  |
| 0-7mm                        | ±0.5mm                                                                      |  |  |  |
| 8-29mm                       | ±1.0mm                                                                      |  |  |  |
| 30-49mm                      | ±2.0mm                                                                      |  |  |  |
| 50-69mm                      | ±3.0mm                                                                      |  |  |  |
| 70-100mm                     | ±4.0mm                                                                      |  |  |  |
| OVER 100mm                   | ±5.0mm                                                                      |  |  |  |
| * UNLESS OTHERWISE SPECIFIED |                                                                             |  |  |  |

## NOTES:

- 1. "\*" INDICATES CABLE LENGTH IN METERS. CONTACT TURCK TO ORDER SPECIFIC LENGTHS.
- 2. "/S90" DESIGNATES THERMOPLASTIC POLYURETHANE (TPU) CABLE JACKET.

| F   | UPDATE MALE COUPLING NUT | KMY | 03/18/13 | 40642   |
|-----|--------------------------|-----|----------|---------|
| REV | DESCRIPTION              | BY  | DATE     | ECO NO. |